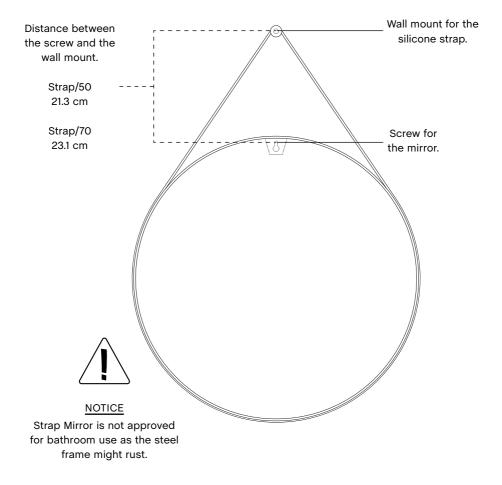

## **STRAP MIRROR**

**DESIGN BY HAY** 

HAY

As Strap/50 and 70 are heavy mirrors, we advise you to secure them with an extra screw in the wall mount on the back of the mirror. After the wall mounts have been attached, place the mirror on the screw, before finally placing the silicone strap around the mirror and the wall mount.

The screws and wall plugs enclosed are suitable for a brick wall. If you are mounting the mirror on a different material you should buy suitable screws and wall plugs.

Our Care & Maintenance offers guidance for optimal maintenance of your HAY product. It includes advice and instructions on cleaning and caring for specific materials to prolong the life of your furniture.